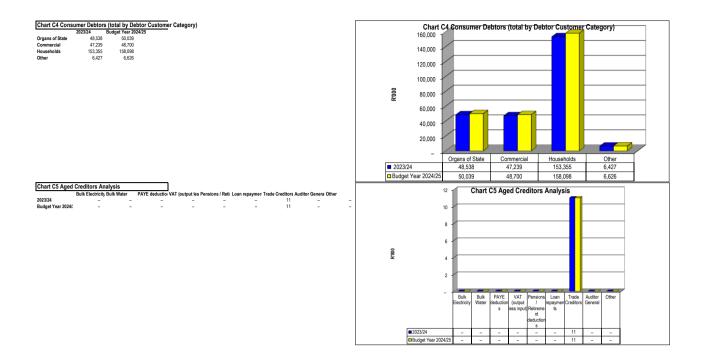

rt C1 2024/25 Capital Expenditure Monthly Trend: actual v target 45,000 40 000 35 000 30 000 25,000 R'000 20,000 15,000 10.000 5,000 2023/24 Criginal Budget Adjusted Budge Monthly actual 44,65544,65 10,63310,63 10.633 10.633 10.633 10.633 10,633 10,633 10,633 10,633 10.633 10.63 --3,803 2,462 913 2,625 Chart C2 2024/25 Capital Expenditure: YTD actual v YTD target 140.000 120 000 100,000 80,000 R'000 60,000 40,000 20,000 Sep Oct Nov Dec Jan Feb Mar Apr May Jun 7.177 9.802 YearTD actual 3,8 YearTD budget 10,6 Chart C3 Aged Consumer Debtors Analysis 180,000 160,000 140,000 120,000 100,000 80,000 R'000 60,000 40,000 20,000 31.60 61.90 91-120 121-150 151-180 181 Over Days Days Dys Dys Dys Dys Dys Yr 171 (104) 1,727 1,527 8,316 2,608 27,688 177,483 (20,000) 0-30 Days 44,208 Budget Year 2024/25