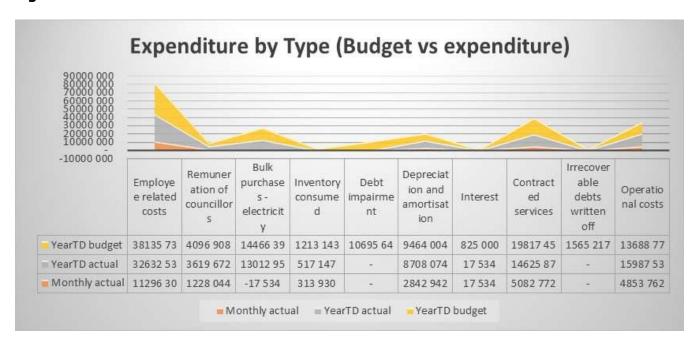

# **Operating Expenditure from September 2024**

The table below reflects trend of expenditure for the period ended 30th September 2024

Figure 6

Figure 7

# **Operating Expenditure:**

The total operational expenditure YTD Actual for the period ending 30th September 2024 amounted to R 89,1million against the planned target of R 114 million. As at the end of September the operational expenditure budget has been under spent by -22% or -R24,8million. *Detailed expenditure analysis is below:* 

#### **Employee Related Costs**

- Employee related costs YTD expenditure for the period ending 30th September 2024 amounted to R32,6million while the YTD budget was R38,1million with an underspending of R5,5million or -14%. Variance is due to positions that were prioritised in the budget which have not been filled. However, recruitment processes are underway to filling of these positions.
- Furthermore, to that it should be noted that employee bonuses are now being paid on their birth month.

#### **Remuneration of Councilors**

- Councilors' allowances pro-rata budget as at 30th September 2024 was under spent by R477thousand. The YTD Remuneration of Councilor's budget was R4,1million whilst the actual expenditure incurred results in under-spending of -12% YTD expenditure performance.
- Variance is due to Cllrs upper limits which have been approved by COGTA in relation to prior financial year. Back pay will be processed once upper limits have been approved.

#### **Bulk Purchases**

The YTD on Bulk purchases amounts to R13,0million which is an under performance when compared to YTD pro-rata budget of R14,5million. The variance of R1,5million or -12% under projected budget is caused by the period variances in Eskom invoices.

# **Inventory Consumed**

- Inventory Consumed are reflecting an underperformance by 57 percent or R696thousand, when compared to YTD budget of R1,2million against the YTD Actual amount of R517thousand variance is due to the implementation of procurement plan,
- Budget allocated for this item relates to materials procured by the municipality towards repairs and maintenance which are kept at stores for rendering of services, such as pothole patching materials, workshop stock etc.
- The municipality regularly reviews its repairs and maintenance plan to ensure that the infrastructure of the municipality is regularly monitored for its aging.

# **Debt Impairment**

- The provision for bad debt is reflecting an under performance by 100percent, the debt impairment transaction will be available on January and June as it is prepared bi-annually.
  - When provision for debt impairment is calculated, the following assumptions must take into consideration.
  - Each debtor's account per age analysis must be analyzed.
  - The frequency of payment must be analyses on each debtor.
  - Indigent debtors, debtors with take on balances which cannot be explained, insolvent and debtors under administration of estate should be impaired 100%.
  - The Municipality is guided by a write off policy when the assumptions are determined.
  - Different services must be impaired separately.
  - Different customer must be impaired separately.

#### **Depreciation and Asset Impairment**

 The YTD for Depreciation and asset impairment is reflecting an under performance by -8percent or R756thousand, when compared to pro-rata budget of R9,5million. The variance of R756thousand is because some of the capex items are still under work-in-progress.

#### **Interest**

- Finance charges reflect an underperformance by -98percent, the first invoice has been received and allocated.
- Another contributing factor to finance charges is the reclassification of retirement benefit obligation interest costs in accordance with GRAP 25, this calculation will be done during year end after assessment by Actuarial Report has been completed for the year.

#### **Contracted Services**

 Contracted services expenditure reflects an underspending of 26percent or R5,2million, from YTD budget of R19,8million against the YTD actual of R14,6million, as IDP public consultations will begin in the month of November. This item included all the contracted and outsourced services by the municipality.

#### Irrecoverable debts written off

• Irrecoverable debts written off has underperformed by 100% because they will be considered from March, this is due to result of Indigents and untraceable debtors which have been written off within the third quarter of this financial year. The municipality has been in the process of data cleansing, and we have discovered deceased accounts, liquidated companies etc.

# **Operational Cost**

Other expenditure is overspent in this month by 17% or R2,3 million when compared to YTD budget of R13,7 million. The variance is due to activities that took place in the first quarter of the financial year. Most of the other expenditure items will take place during the second quarter of the year.