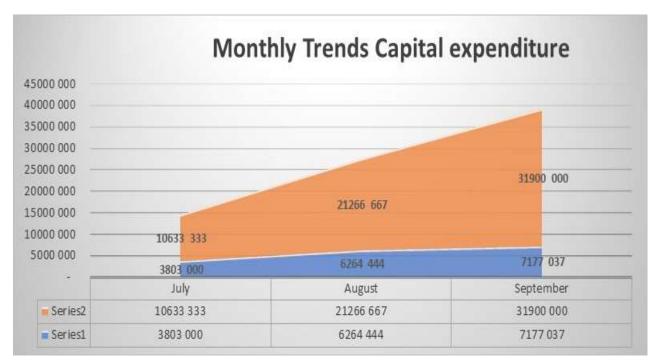

# **Capital Expenditure from September 2024:**

The YTD capital expenditure budget is R7,2million against YTD actual Capital expenditure amounted to R31,9million resulting in an under performance of (78%) on capital expenditure. Variance in capital expenditure were due to different reason (detail report on the progress on all capital projects has been provided below).

# The capital expenditure year to date can be graphically presented as follows:

Page **16** of **58** 

- Capital grants funded by National Government actual is R5,4million versus YTD Budget of R8,5million, expenditure reported has been underspent by (36%). However, the municipality will ensure that grant is fully spent by year end.
- Capital grants funded by Provincial Government has no expenditure therefore it has a variance 100%.
- Capital grants funded Internally actual is R1,7 million versus YTD Budget of R23,2 million variance of 93% reflects and under expenditure on this item. Delay in the commencement of works due to community dissatisfaction about labour and CLO recruitment. Heaving section (Road Failure) has been identified on subgrade layer between chainage 20-120, Bumbanani Road. Theft of Survey Pegs being a continuous issue on site