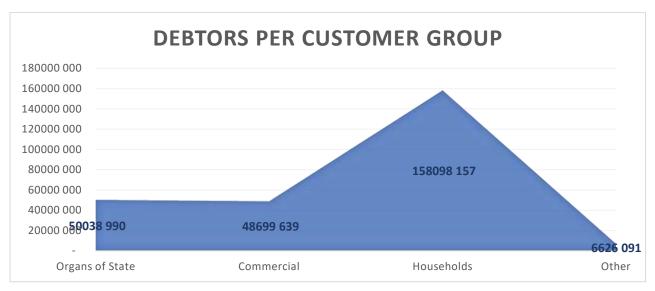

# 2.2 Monthly Budget Statement – expenditure on Repairs and Maintenance

KZN291 Mandeni - Supporting Table SC13c Monthly Budget Statement - expenditure on repairs and maintenance by asset class - M03 September