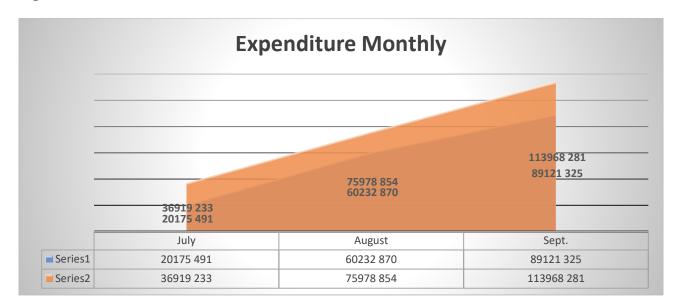

# **Operating Expenditure from September 2024**

The table below reflects trend of expenditure for the period ended 30th September 2024

Figure 6

Figure 7

# **Operating Expenditure:**

The total operational expenditure YTD Actual for the period ending 30th September 2024 amounted to R 89,1million against the planned target of R 114 million. As at the end of September the operational expenditure budget has been under spent by -22% or -R24,8million. *Detailed expenditure analysis is below:* 