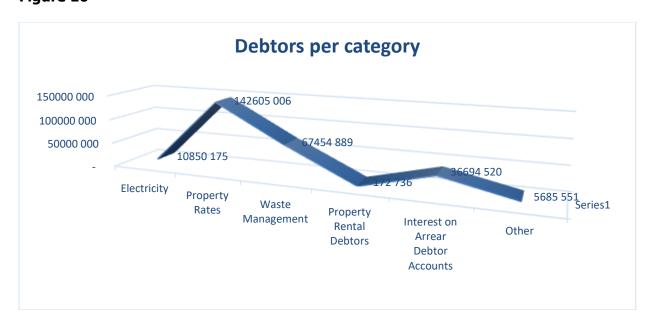

R8323.00   | PER MONTH |
| 47    | 23/09/2024 | INSIKAYEZWE         | 624    | SUNDUNDUMBILI B   | 002062400 | R18099.32   | R5430.00   | PER MONTH |
| 48    | 25/09/2024 | BASINDAZWE          | 2294   | SUNDUMBILI B      | 002229400 | R1707.06    | R1707.00   | PER MONTH |
| 49    | 25/09/2024 | WISE EXCLUSIVE      | 561    | SUNDUMBILI B      | 002056100 | R7715.73    | R2000.00   | PER MONTH |
| 50    | 25/09/2024 | NGOMANE             | 32     | 32 ACACIA ROAD    | 009910361 | R55806.28   | R20000.00  | PER MONTH |
| 51    | 26/09/2024 | THABETHE            | 22     | 22 KUDU ROAD      | 009701331 | R15234.24   | R1500.00   | PER MONTH |
| TOTAL |            |                     |        |                   |           | R1915287.89 | R131132.00 |           |

Figure 9



Figure 10



The municipal debtors have increased from R236.3 million to R263,5 million that is from July 2024 until 30th September 2024. This increase is between Household debtors of 65% and it is followed by Organs of State by 17% and Business Commercial is 16% and lastly the other debtors with a percentage of 2%.





## **Councilors and Employees in Arrear**

- Debt outstanding on Councilors as at September is R179,573.93
- Staff Accounts in arrears as at September 2024 is R 65,073.29

However, it should be noted that both Councilors and Staff have made arrangement with the municipality to settle this outstanding debt.

# 4. CREDITOR'S AGE ANALYSIS Table SC4 Monthly Budget Statement\_ Creditors Age Analysis

KZN291 Mandeni - Supporting Table SC4 Monthly Budget Statement - aged creditors - Q1 Firs