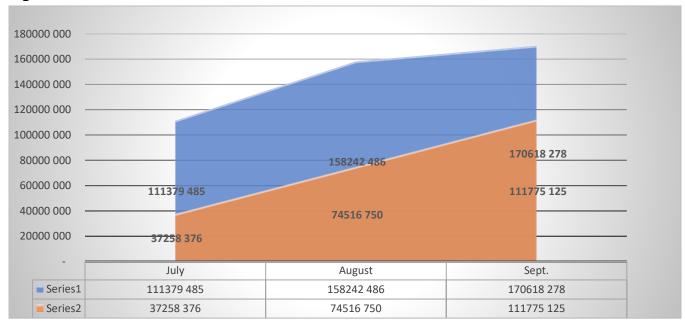

The above revenue and expenditure sources can be graphically presenting in figure 1 and 2 below:

Figure 1

Figure 2

#### Revenue:

• The Year to Date (YTD) total revenue earned is R170,6million for the period ending 30th September 2024 excluding capital conditional grant income. The YTD Budget is R111,8million; therefore, this reflects an over performance against the revenue projected by 53%, this is a reflection that the municipality has achieved more of its revenue performance budget.