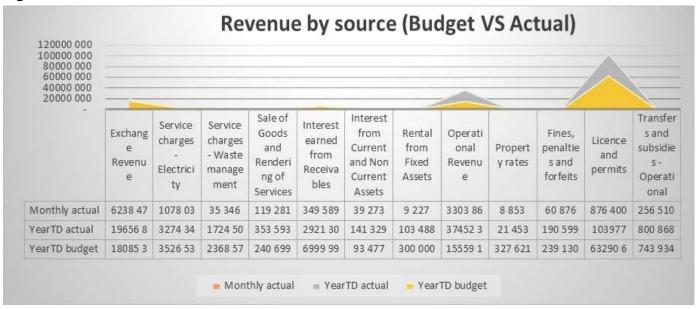

The above revenue and expenditure sources can be graphically presenting in figure 1 and 2 below:

Figure 1

Figure 2

#### Revenue:

• The Year to Date (YTD) total revenue earned is R170,6million for the period ending 30th September 2024 excluding capital conditional grant income. The YTD Budget is R111,8million; therefore, this reflects an over performance against the revenue projected by 53%, this is a reflection that the municipality has achieved more of its revenue performance budget.

# **Service Charges: Electricity**

• Revenue for service charges- electricity is recognized on an invoice basis and the total amount billed is R19,7million over a budget YTD of R18,1 million the target for this item has been over achieved as the variance to this vote is 9%.

The actual cash collected is R 11,8 for the month ended September 2024.

# **Service Charges: Refuse**

- The actual revenue from Service Charges Refuse as @ 30<sup>th</sup> September 2024 is R3,3 million against the budgeted income of R3,5million which under performance by 7%.
- The actual cash collected is R329thousand for the month of September 2024.

# **Sale of Goods and rendering services**

Sale of Goods and services amounts to R1,7 million in comparison with the year-to-date budget of R2,4 million, thus indicating an under performance by R644 thousand or -27%, variance is due to INEP expenditure which has not been recognised. This vote includes tender documents sales vote and Escort fees vote, which is the person responsible for the patrolling of children who are going to school and Library photocopies.

#### Interest earned from receivables.

• Interest earned from receivables amounts to R354 thousand in comparison with the year-to-date budget of R241 thousand, thus indicating an over performance by R644 thousand or 47%, variance is based on interest charged on outstanding debt.

#### **Interest from Current and Non-Current assets**

• Interest earned on external investments amounts to R2,9 million in comparison with the year-to-date budget of R7 million, thus indicating an under performance by R4,1million or 58 percent, variance is caused by the fact that there are no matured investment in this quarter.

#### Rental from fixed assets

Revenue from rental of facilities recognised amounts to R141 thousand in comparison with the year-to-date budget amount of R93 thousand thus indicating an over performance of R48thousand or 51%. Variance is due to level of demand in rental of staff rental houses are fully occupied.

# **Operational Revenue**

The majority of the Council own funded sources are budgeted under this category.

The year-to-date performance in Operational Revenue amounts to R103 thousand which is less than anticipated YTD budget of R300 thousand, thus indicating an under performance of R197 thousand or 66%, variance is due to the collection charges not received, as these are paid from customers who are behind with rates and services.

#### **Property Rates**

- The municipality accounts for Property Rates on an invoice basis in line with GRAP requirements. The YTD Actual for rates shows over -collection Budget of R37,5million, which is an over collection by 141% or R21,9million. The variance in this vote is due to Annual Billing for the year of R30million and the implementation of SV3.
  - The actual cash collected being R8,5million for the month ended 30th September 2024.

# **Fines, Penalties and forfeits**

- Fines for the month of September are underperformed by 93% or R306 thousand, over a prorata budget of R328 thousand. This is mainly due to the culture of non-payment and adverse economic conditions Revenue reported to date is on cash basis, as the municipality accounts for fines in terms of iGRAP 1 during year end.
- The traffic fines register is yet to be obtained from all law enforcement officers. The same will
  need to be receipted using the accrual basis of accounting in order to recognise the income
  accordingly.

#### Licences and permits.

Licences and permits have under-performed by 20% or R49 thousand with an actual amount of R239 thousand as compared to pro-rata budget of R191 thousand, variance is due to the level of demand for issuing of licences and permits. Revenue reported has been received from issuing licences and permits by traffic department and trading licences for business within the municipality.

#### **Transfers & subsidies**

- Transfers and subsides recognised operational amounts to R104 million YTD Actual in comparison with the YTD budget of R63,3 million, thus indicating an over performance by R40,7 million or 64 percent, variance is mainly attributable to the municipality receiving 1<sup>st</sup> trench of Equitable share of R101.4million against the Gazette allocation of R 243.6million, which will be received over 3 Trenches.
- Transfers and subsides capital amounts to R5,1million in comparison with the YTD budget of R9,9 million, thus indicating an under performance by R4,9 million variance is mainly attributable by expenditure in MIG. (Detailed report on MIG expenditure has been provided below)

#### Interest earned from receivables.

- In line with council adopted credit control policy, the municipality charges interest on arrear debtors.
- Interest earned from receivables amounts to R801thousand in comparison with the year-to-date budget of R744 thousand, thus indicating an over performance by R57 thousand or 8percent.