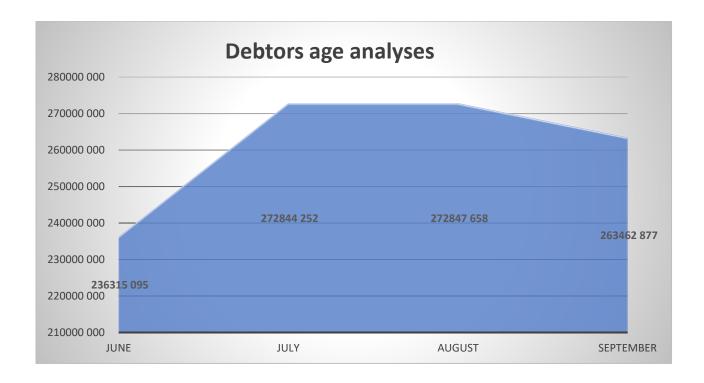

R55487.84   | R8323.00   | PER MONTH |
| 47    | 23/09/2024 | INSIKAYEZWE         | 624    | SUNDUNDUMBILI B   | 002062400 | R18099.32   | R5430.00   | PER MONTH |
| 48    | 25/09/2024 | BASINDAZWE          | 2294   | SUNDUMBILI B      | 002229400 | R1707.06    | R1707.00   | PER MONTH |
| 49    | 25/09/2024 | WISE EXCLUSIVE      | 561    | SUNDUMBILI B      | 002056100 | R7715.73    | R2000.00   | PER MONTH |
| 50    | 25/09/2024 | NGOMANE             | 32     | 32 ACACIA ROAD    | 009910361 | R55806.28   | R20000.00  | PER MONTH |
| 51    | 26/09/2024 | THABETHE            | 22     | 22 KUDU ROAD      | 009701331 | R15234.24   | R1500.00   | PER MONTH |
| TOTAL |            |                     |        |                   |           | R1915287.89 | R131132.00 |           |

Figure 9



Figure 10



The municipal debtors have increased from R236.3 million to R263,5 million that is from July 2024 until 30th September 2024. This increase is between Household debtors of 65% and it is followed by Organs of State by 17% and Business Commercial is 16% and lastly the other debtors with a percentage of 2%.





## **Councilors and Employees in Arrear**

- Debt outstanding on Councilors as at September is R179,573.93
- Staff Accounts in arrears as at September 2024 is R 65,073.29

However, it should be noted that both Councilors and Staff have made arrangement with the municipality to settle this outstanding debt.

# 4. CREDITOR'S AGE ANALYSIS Table SC4 Monthly Budget Statement\_ Creditors Age Analysis

KZN291 Mandeni - Supporting Table SC4 Monthly Budget Statement - aged credit