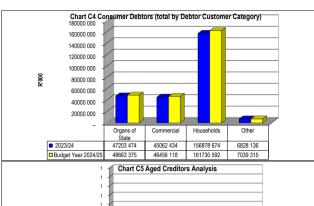

----------|
| Bulk Electricity Bulk Water      | PAYE deduction | VAT (output les P |

|                    | Bulk Electricity Bulk V | Vater P | AYE deduction VAT | output les Per | isions / Retir Loai | n repaymen Trac | de Creditors Au | ditor Genera Other |  |
|--------------------|-------------------------|---------|-------------------|----------------|---------------------|-----------------|-----------------|--------------------|--|
| 2023/24            | -                       | -       | -                 | -              | -                   | -               | -               | -                  |  |
| Budget Year 2024/2 | -                       | -       | -                 | -              | -                   | -               | -               | -                  |  |