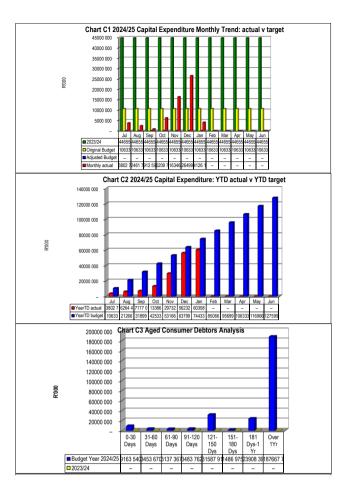

|               | 95 700        |
| Apr   |               | 106 333       |
| May   |               | 116 966       |
| Jun   |               | 127 600       |

| Chart C3 Aged      | Chart C3 Aged Consumer Debtors Analysis |            |            |             |             |             |              |          |
|--------------------|-----------------------------------------|------------|------------|-------------|-------------|-------------|--------------|----------|
|                    | 0-30 Days                               | 31-60 Days | 61-90 Days | 91-120 Days | 121-150 Dys | 151-180 Dys | 181 Dys-1 Yr | Over 1Yr |
| Budget Year 2024/2 | 9 164                                   | 3 454      | 3 137      | 3 484       | 31 588      | 1 487       | 23 908       | 187 668  |



## Chart C4 Consumer Debtors (total by Debtor Customer Category) 2023/24 Budget Year 2024/25

| Organs of State | 47 203  | 48 663  |
|-----------------|---------|---------|
| Commercial      | 45 062  | 46 456  |
| Households      | 156 879 | 161 731 |
| Other           | 6 828   | 7 039   |

| Chart C5 Aged Creditors Analysis |                |                   |
|----------------------------------|----------------|-------------------|
| Bulk Electricity Bulk Water      | PAYE deduction | VAT (output les P |

|                    | Bulk Electricity Bulk V | Vater P | AYE deduction VAT | output les Per | isions / Retir Loai | n repaymen Trac | de Creditors Au | ditor Genera Other |  |
|--------------------|-------------------------|---------|-------------------|----------------|-------